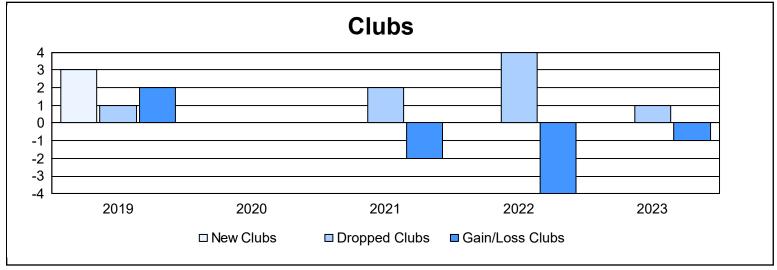

District 14 T As of June 2023 Cumulative

| Year      | New<br>Clubs | Dropped<br>Clubs | Gain/<br>Loss<br>Clubs | New<br>Members | Charter<br>Members | Reinstate<br>Members | Transfer<br>Members | Total<br>Member<br>Added | Total<br>Members<br>Dropped | Gain/<br>Loss<br>Members |
|-----------|--------------|------------------|------------------------|----------------|--------------------|----------------------|---------------------|--------------------------|-----------------------------|--------------------------|
| 2018-2019 | 3            | 1                | 2                      | 98             | 69                 | 6                    | 1                   | 174                      | 163                         | 11                       |
| 2019-2020 | 0            | 0                | 0                      | 57             | 6                  | 4                    | 4                   | 71                       | 122                         | -51                      |
| 2020-2021 | 0            | 2                | -2                     | 53             | 3                  | 6                    | 1                   | 63                       | 148                         | -85                      |
| 2021-2022 | 0            | 4                | -4                     | 124            | 4                  | 5                    | 5                   | 138                      | 197                         | -59                      |
| 2022-2023 | 0            | 1                | -1                     | 74             | 3                  | 4                    | 2                   | 83                       | 102                         | -19                      |
| Average   | 1            | 2                | -1                     | 81             | 17                 | 5                    | 3                   | 106                      | 146                         | -41                      |